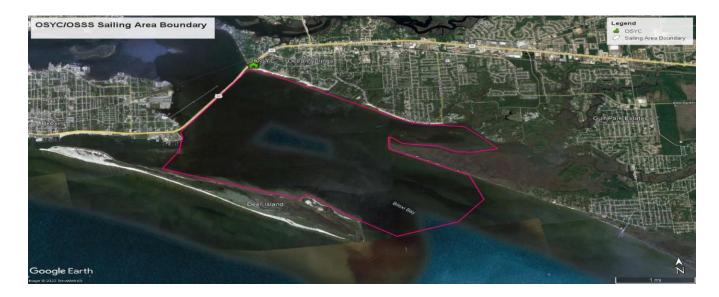

## OSYC FLOAT PLAN

| SKIPPER NAME:                                                       | AGE:                                           |
|---------------------------------------------------------------------|------------------------------------------------|
| CREW NAME:                                                          | AGE:                                           |
| CREW NAME:                                                          | AGE:                                           |
| DATE OF DEPARTURE:                                                  |                                                |
| Time Out:Time                                                       | In:                                            |
| •                                                                   | YOU MUST COME BACK AND SIGN THE BOAT IN!!      |
| WHICH CLUB BOAT YOU'RE TAKING:                                      |                                                |
| Wave NumberGet                                                      | away                                           |
| LIST THE CELL PHONE NUMBER &/OR VHF CHANNEL WILL YOU HAVE ON BOARD: |                                                |
| #                                                                   |                                                |
| WHO SHALL WE CALL IF YOU AR                                         | E NOT BACK BY DARK OR IN AN EMERGENCY?         |
| NAME:                                                               | PHONE#:                                        |
| WHE                                                                 | RE ARE YOU GOING? CIRCLE THAT AREA ON THE MAP. |